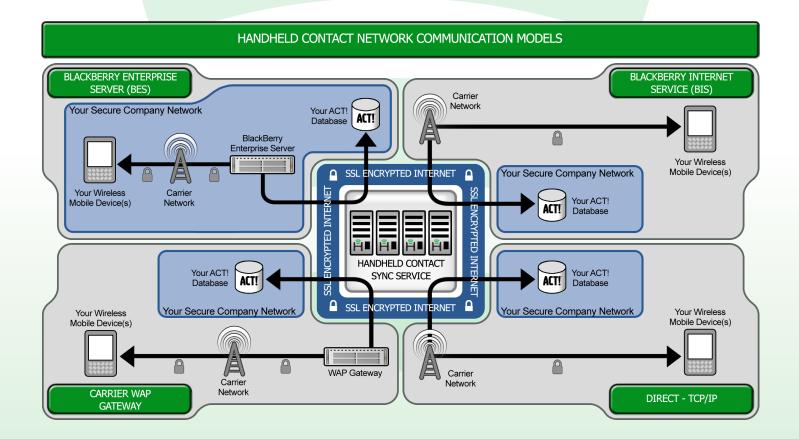

At the core of Handheld Contact's wireless Sync Service is our patentpending, wireless synchronization server technology. The Handheld Contact Sync Service is a secure, central intermediary between the ACT! database and the wireless device. All data, new or modified, is passed through the Handheld Contact Sync Service to ensure that any changes made to data are efficiently synchronized.

Our hosted service is protected using the most advanced technology for Wired Internet and Wireless Communications security available today. During synchronization, Secure Socket Layer (SSL) technology protects your information using both user password protection and data encryption, ensuring that your data is safe, secure, and available only to you as the subscriber. Your data is not accessible to unauthorized users in your organization or external parties. The Handheld Contact Mobile Application is installed on a Handheld Contact users' mobile device enabling automatic, two-way, wireless synchronization of ACT! data.

Handheld Contact leverages wireless carriers' existing security channels and adds SSL encryption at all points of communication with the Handheld Contact Sync Service. The additional level of AES-128 bit encryption ensures that communication between all components of Handheld Contact are as secure as possible.\*

The Handheld Contact Sync Service is a hosted solution enabling organizations to scale their Handheld Contact service without any additional infrastructure costs or concerns. As a hosted solution Handheld Contact offers unmatched reliability and security.